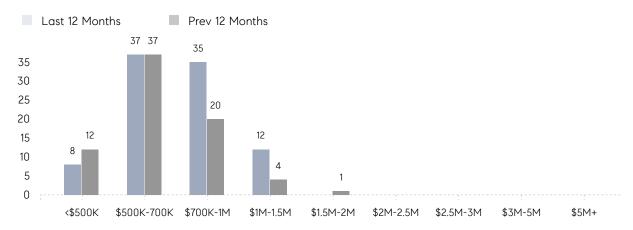

| 97%       |          |
|                | AVERAGE SOLD PRICE | \$717,100 | \$703,125 | 2%       |
|                | # OF CONTRACTS     | 4         | 12        | -67%     |
|                | NEW LISTINGS       | 7         | 10        | -30%     |
| Condo/Co-op/TH | AVERAGE DOM        | -         | -         | -        |
|                | % OF ASKING PRICE  | -         | -         |          |
|                | AVERAGE SOLD PRICE | -         | -         | -        |
|                | # OF CONTRACTS     | 0         | 2         | 0%       |
|                | NEW LISTINGS       | 0         | 0         | 0%       |
|                |                    |           |           |          |

# Harrington Park

SEPTEMBER 2021

### Monthly Inventory





### Contracts By Price Range



### Listings By Price Range



# COMPASS



Compass makes no representations or warranties, express or implied, with respect to future market conditions or prices of residential product at the time the subject property or any competitive property is complete and ready for occupancy or with respect to any report, study, finding, recommendation or other information provided by Compass herein. Moreover, no warranty, express or implied, is made or should be assumed regarding the accuracy, adequacy, completeness, legality, reliability, merchantability or fitness for a particular purpose of any information, in part or whole, contained herein. All material is presented with the understanding that Compass shall not be deemed to provide legal, accounting or other professional services. This is no