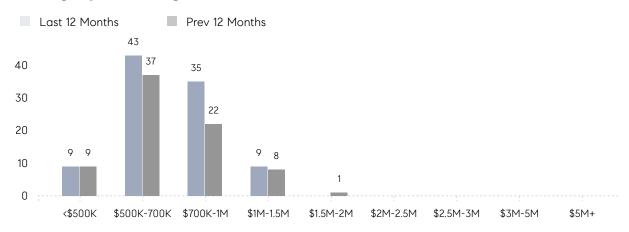

|                | AVERAGE SOLD PRICE | \$717,100 | \$703,125 | 2%       |
|                | # OF CONTRACTS     | 4         | 12        | -67%     |
|                | NEW LISTINGS       | 7         | 10        | -30%     |
| Condo/Co-op/TH | AVERAGE DOM        | -         | -         | -        |
|                | % OF ASKING PRICE  | -         | -         |          |
|                | AVERAGE SOLD PRICE | -         | -         | -        |
|                | # OF CONTRACTS     | 0         | 2         | 0%       |
|                | NEW LISTINGS       | 0         | 0         | 0%       |
|                |                    |           |           |          |

# Harrington Park

SEPTEMBER 2021

### Monthly Inventory





### Contracts By Price Range



### Listings By Price Range



# COMPASS



Compass makes no representations or warranties, express or implied, with respect to future market conditions or prices of residential product at the time the subject property or any competitive property is complete and ready for occupancy or with respect to any report, study, finding, recommendation or other information provided by Compass herein. Moreover, no warranty, express or implied, is made or should be assumed regarding the accuracy, adequacy, completeness, legality, reliability, merchantability or fitness for a particular purpose of any information, in part or whole, contained herein. All material is presented with the understanding that Compass shall not be deemed to provide legal, accounting or other professional services. This is not intended to solicit the purch