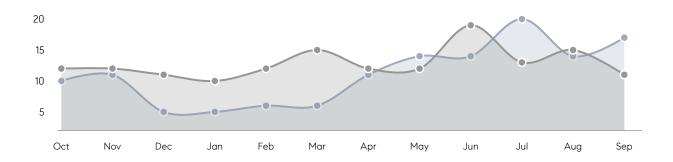

| % OF ASKING PRICE  | 99%       | 97%       |          |
|                | AVERAGE SOLD PRICE | \$717,100 | \$703,125 | 2%       |
|                | # OF CONTRACTS     | 4         | 12        | -67%     |
|                | NEW LISTINGS       | 7         | 10        | -30%     |
| Condo/Co-op/TH | AVERAGE DOM        | -         | -         | -        |
|                | % OF ASKING PRICE  | -         | -         |          |
|                | AVERAGE SOLD PRICE | -         | -         | -        |
|                | # OF CONTRACTS     | 0         | 2         | 0%       |
|                | NEW LISTINGS       | 0         | 0         | 0%       |
|                |                    |           |           |          |

# Harrington Park

SEPTEMBER 2021

### Monthly Inventory





### Contracts By Price Range



### Listings By Price Range



# COMPASS



Compass makes no representations or warranties, express or implied, with respect to future market conditions or prices of residential product at the time the subject property or any competitive property is complete and ready for occupancy or with respect to any report, study, finding, recommendation or other information provided by Compass herein. Moreover, no warranty, express or implied, is made or should be assumed regarding the accuracy, adequacy, completeness, legality, reliability, merchantability or fitness for a particular purpose of any information, in part or whole, contained herein. All material is presented with the understanding that Compass shall not be deemed to provide legal, accounting or other p